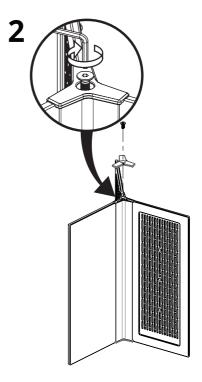

### **Quick Start Guide**

These are quick setup instructions and should help you quickly get your Y4 system setup and going, for more detail please read the full instruction manual.

- 1. Unpack from box
- 2. Assemble Y Speakers
- 3. Position speakers around the room
- 4. Connect Speakers and Devices to the Y4 Amplifier
- 5. Connect Power to the Y4 Amplifier
- 6. Turn ON the Y4 with the Power Switch on the rear fo the amplifier
- 7. Calculate and set SweetSpot Delay Distance to suit your room
- 8. Set Sub-Woofer Mode according to your setup
- 9. Set listening mode to SST Involve for optimum sound experience
- 10. Play some music and adjust Rear Speaker and Sub-Woofer levels to your preference