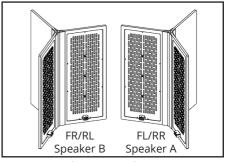

### Y Speaker A – FL/RR (Front Left / Rear Right)

## Y Speaker B - FR/RL (Front Right / Rear Left)

Y4 Quick Start Guide V1.0