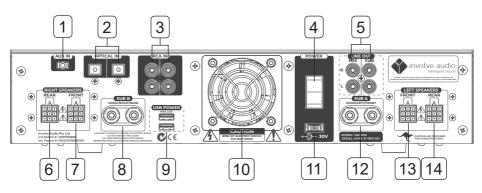

- 1 3.5mm Aux IN
- 2 OPTICAL IN x2
- **3** RCA IN x2
- 4 POWER SWITCH
- 5 RCA Line OUT
- 6 Y Speaker REAR LEFT
- 7 Y Speaker FRONT LEFT

- 8 SUB B (Mono/Right/Rear)
- 9 USB 5V Power Out x2
- 10 Air Flow vents, don't cover
- 11 30V POWER IN
- 12 SUB A (Mono/Left/Front)
- 13 Y Speaker FRONT RIGHT
- 14 Y Speaker REAR RIGHT