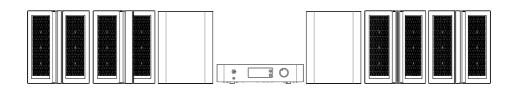

### Y Speaker A – FL/RR (Front Left / Rear Right)

## Y Speaker B - FR/RL (Front Right / Rear Left)

Y4 Quick Start Guide V1.0

### **Speaker Positioning**

Stereo Sub-Woofer

Front/Rear Sub-Woofer

Y Speaker connectors

Y Speakers in upright position

Mono/Right/Rear Sub-Woofer

Mono/Left/Front Sub-Woofer