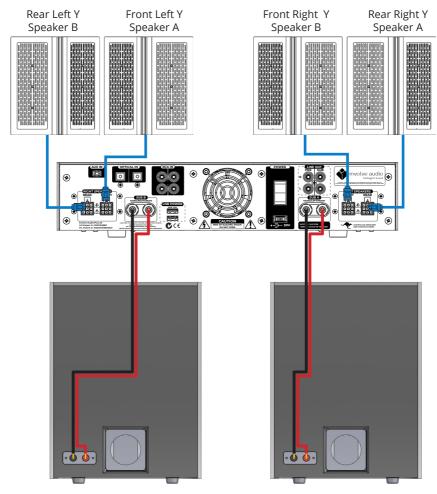

- 1 3.5mm Aux IN
- 2 OPTICAL IN x2
- **3** RCA IN x2
- 4 POWER SWITCH
- 5 RCA Line OUT
- 6 Y Speaker REAR LEFT
- 7 Y Speaker FRONT LEFT

- 8 SUB B (Mono/Right/Rear)
- 9 USB 5V Power Out x2
- 10 Air Flow vents, don't cover
- 11 30V POWER IN
- 12 SUB A (Mono/Left/Front)
- 13 Y Speaker FRONT RIGHT
- 14 Y Speaker REAR RIGHT

### Y Speaker A – FL/RR (Front Left / Rear Right)

## Y Speaker B - FR/RL (Front Right / Rear Left)

Y4 Quick Start Guide V1.0