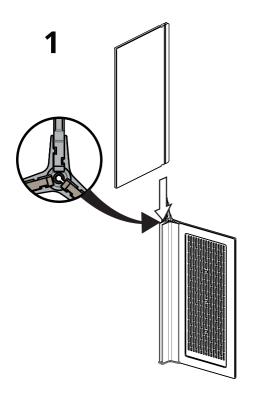

### **Quick Start Guide**

These are quick setup instructions and should help you quickly get your Y4 system setup and going, for more detail please read the full instruction manual.

- 1. Unpack from box
- 2. Assemble Y Speakers
- 3. Position speakers around the room
- 4. Connect Speakers and Devices to the Y4 Amplifier
- 5. Connect Power to the Y4 Amplifier
- 6. Turn ON the Y4 with the Power Switch on the rear fo the amplifier
- 7. Calculate and set SweetSpot Delay Distance to suit your room
- 8. Set Sub-Woofer Mode according to your setup
- 9. Set listening mode to SST Involve for optimum sound experience
- 10. Play some music and adjust Rear Speaker and Sub-Woofer levels to your preference