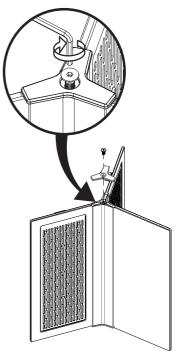

### **Quick Start Guide**

These are quick setup instructions and should help you quickly get your Y4 system setup and going, for more detail please read the full instruction manual.

- 1. Unpack from box
- 2. Assemble Y Speakers
- 3. Position speakers around the room
- 4. Connect Speakers and Devices to the Y4 Amplifier
- 5. Connect Power to the Y4 Amplifier
- 6. Turn ON the Y4 with the Power Switch on the rear fo the amplifier
- 7. Calculate and set SweetSpot Delay Distance to suit your room
- 8. Set Sub-Woofer Mode according to your setup
- 9. Set listening mode to SST Involve for optimum sound experience
- 10. Play some music and adjust Rear Speaker and Sub-Woofer levels to your preference