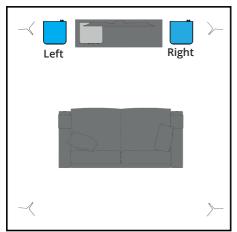

### **Speaker Positioning**

Stereo Sub-Woofer

Front/Rear Sub-Woofer

Y Speaker connectors

Y Speakers in upright position

Mono/Right/Rear Sub-Woofer

Mono/Left/Front Sub-Woofer