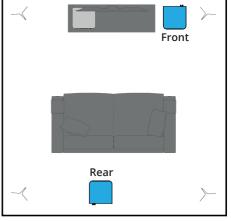

### **Speaker Positioning**

Stereo Sub-Woofer

Front/Rear Sub-Woofer

Y Speaker connectors

Y Speakers in upright position

Mono/Right/Rear Sub-Woofer

Mono/Left/Front Sub-Woofer