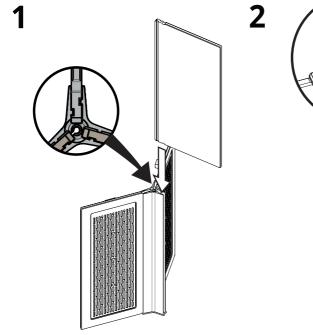

### **Quick Start Guide**

These are quick setup instructions and should help you quickly get your Y4 system setup and going, for more detail please read the full instruction manual.

- 1. Unpack from box
- 2. Assemble Y Speakers
- 3. Position speakers around the room
- 4. Connect Speakers and Devices to the Y4 Amplifier
- 5. Connect Power to the Y4 Amplifier
- 6. Turn ON the Y4 with the Power Switch on the rear fo the amplifier
- 7. Calculate and set SweetSpot Delay Distance to suit your room
- 8. Set Sub-Woofer Mode according to your setup
- 9. Set listening mode to SST Involve for optimum sound experience
- 10. Play some music and adjust Rear Speaker and Sub-Woofer levels to your preference