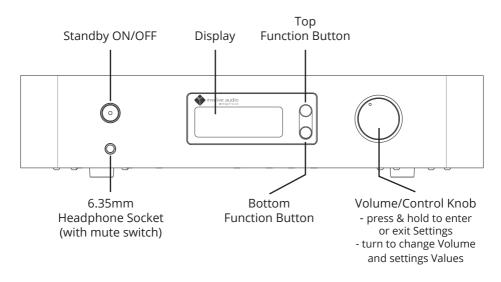

### **Quick Start Guide**

These are quick setup instructions and should help you quickly get your Y4 system setup and going, for more detail please read the full instruction manual.

- 1. Unpack from box
- 2. Assemble Y Speakers
- 3. Position speakers around the room
- 4. Connect Speakers and Devices to the Y4 Amplifier
- 5. Connect Power to the Y4 Amplifier
- 6. Turn ON the Y4 with the Power Switch on the rear fo the amplifier
- 7. Calculate and set SweetSpot Delay Distance to suit your room
- 8. Set Sub-Woofer Mode according to your setup
- 9. Set listening mode to SST Involve for optimum sound experience
- 10. Play some music and adjust Rear Speaker and Sub-Woofer levels to your preference