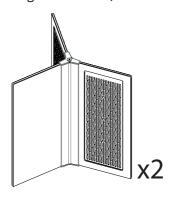

### **Quick Start Guide**

These are quick setup instructions and should help you quickly get your Y4 system setup and going, for more detail please read the full instruction manual.

- 1. Unpack from box
- 2. Assemble Y Speakers
- 3. Position speakers around the room
- 4. Connect Speakers and Devices to the Y4 Amplifier
- 5. Connect Power to the Y4 Amplifier
- 6. Turn ON the Y4 with the Power Switch on the rear fo the amplifier
- 7. Calculate and set SweetSpot Delay Distance to suit your room
- 8. Set Sub-Woofer Mode according to your setup
- 9. Set listening mode to SST Involve for optimum sound experience
- 10. Play some music and adjust Rear Speaker and Sub-Woofer levels to your preference