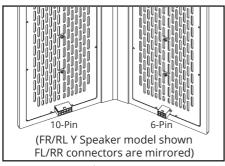

### Y Speaker A – FL/RR (Front Left / Rear Right)

## Y Speaker B - FR/RL (Front Right / Rear Left)

Y4 Quick Start Guide V1.0