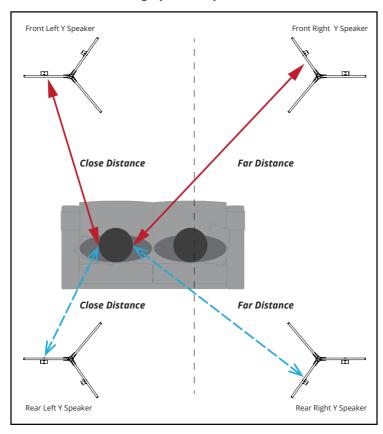

### Setting up SweetSpot™ (SST™)

### Delay Distance = Far Distance - Close Distance

| Delay Distance<br>(Metres) | Delay Distance<br>(Feet, Inches) | SST™ REAR/FRONT<br>Setting Value |
|----------------------------|----------------------------------|----------------------------------|
| 0m                         | 0'                               | 0                                |
| 0.4m                       | 1′ 4″                            | 0.4                              |
| 0.5m                       | 1′ 8″                            | 0.5                              |
| 0.6m                       | 2'                               | 0.6                              |
| 0.8m                       | 2′ 8″                            | 0.8                              |
| 0.9m                       | 3'                               | 0.9                              |
| 1.0m                       | 3′ 3″                            | 1.0                              |
| 1.2m                       | 3′ 11″                           | 1.2                              |
| 1.4m                       | 4' 7"                            | 1.4                              |
| 1.6m                       | 5′ 3″                            | 1.6                              |