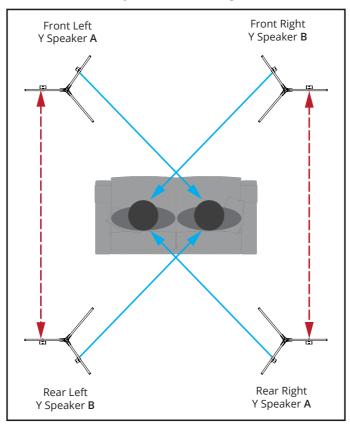

### Y Speaker A – FL/RR (Front Left / Rear Right)

## Y Speaker B - FR/RL (Front Right / Rear Left)

Y4 Quick Start Guide V1.0

### **Speaker Positioning**

Stereo Sub-Woofer

Front/Rear Sub-Woofer

Y Speaker connectors

Y Speakers in upright position

Mono/Right/Rear Sub-Woofer

Mono/Left/Front Sub-Woofer